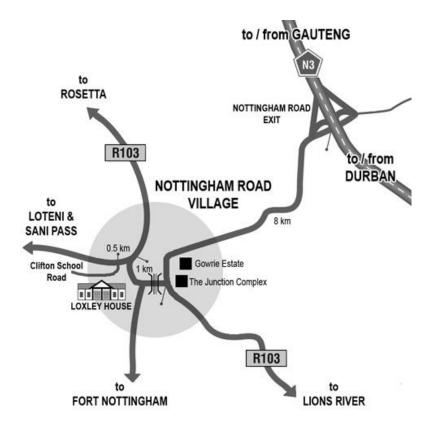

## **DIRECTIONS TO LOXLEY HOUSE**

The following set of GPS co-ordinates are centered on our parking area:

• 29 deg. 21 min. 11.76 sec. S • 29 deg. 59 min. 06.00 sec. E

- 1. Coming from Gauteng (4 hours) or Durban (1.5 hours) on the N3, take the Nottingham Road exit.
- 2. Travel for 8 km down into Nottingham Road Village, passing the entrance to Gowrie Estate on your left hand side.
- 3. Opposite The Junction Complex, turn right and go under the railway bridge.
- 4. Travel for 1 km through Nottingham Road Village, keeping right at the Y-junction so as to continue on the R103 towards Rosetta – do not take the Fort Nottingham Road.
- 5. Turn left at the 1<sup>st</sup> junction onto the LOWER LOTENI road.

## Luxury Guest House & Conference Venue

Clifton School Road P.O. Box 80 Nottingham Road 3280

Tel: 033-266 6362 Fa www.loxleyhouse.com

Fax: 033-266 6026

66 6026 Cell: 073 228 2099 welcome@loxleyhouse.com

6. Travel for 0.5 km and turn left onto the Clifton School Road where after 100m, you will find a Warm Welcome at LOXLEY HOUSE.